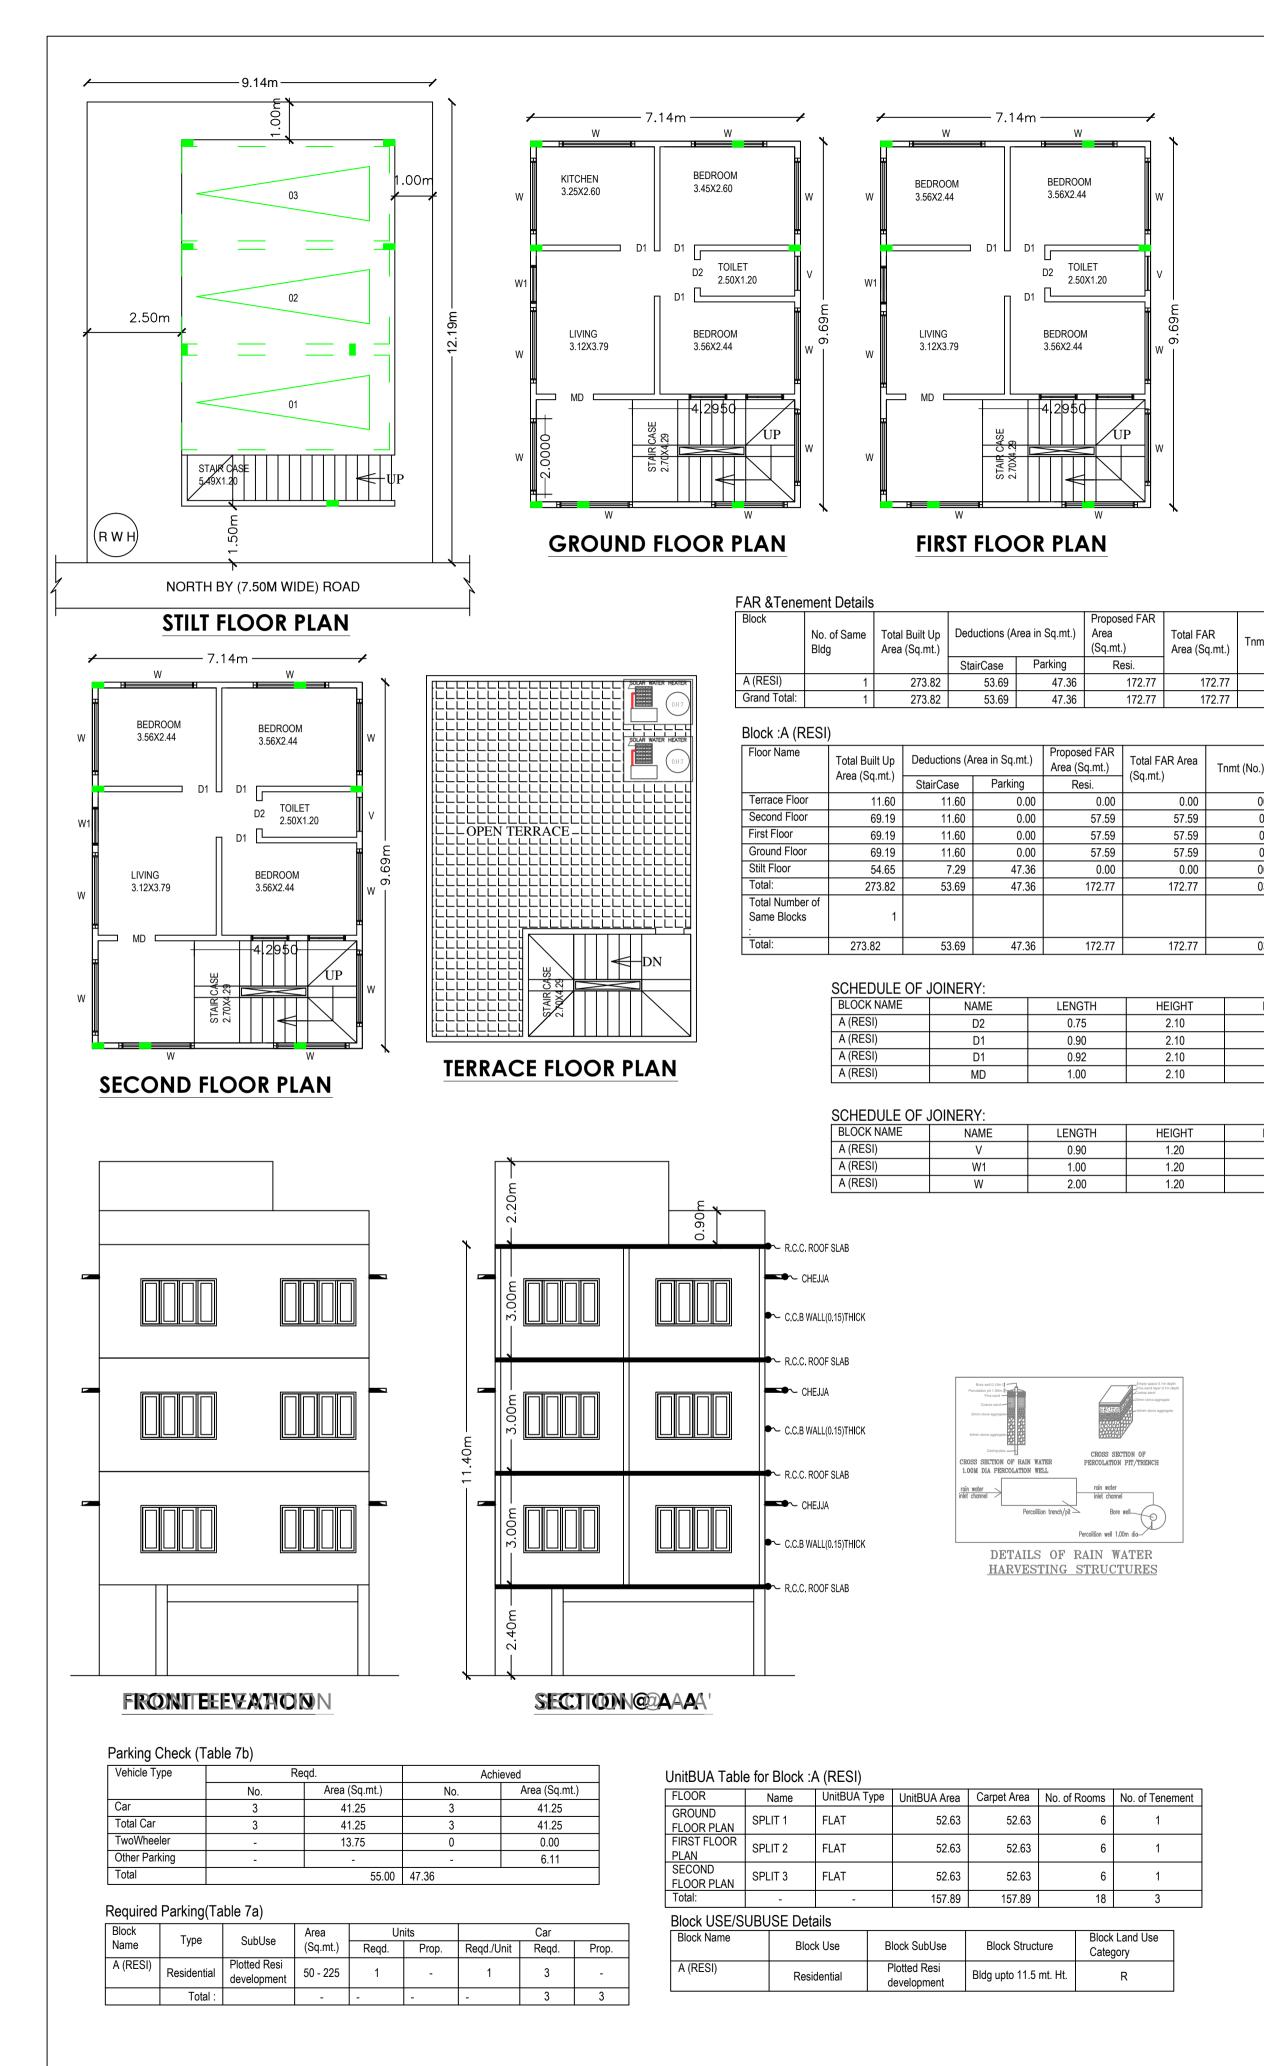

## Approval Condition :

Tnmt (No.)

3.00

00

03

NOS

03

03

06

03

NOS

03

09

27

This Plan Sanction is issued subject to the following conditions :

1.The sanction is accorded for. a).Consisting of 'Block - A (RESI) Wing - A-1 (RESI) Consisting of STILT, GF+2UF'. 2. The sanction is accorded for Plotted Resi development A (RESI) only. The use of the building