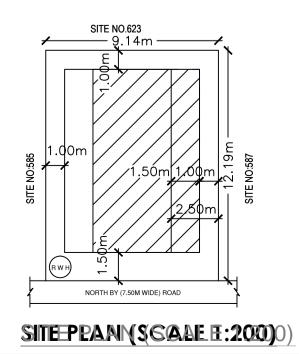

22. The applicant shall ensure that the Rain Water Harvesting Structures are provided & maintained in good repair for storage of water for non potable purposes or recharge of ground water at all

times having a minimum total capacity mentioned in the Bye-law 32(a). 23. The building shall be designed and constructed adopting the norms prescribed in National Building Code and in the "Criteria for earthquake resistant design of structures" bearing No. IS